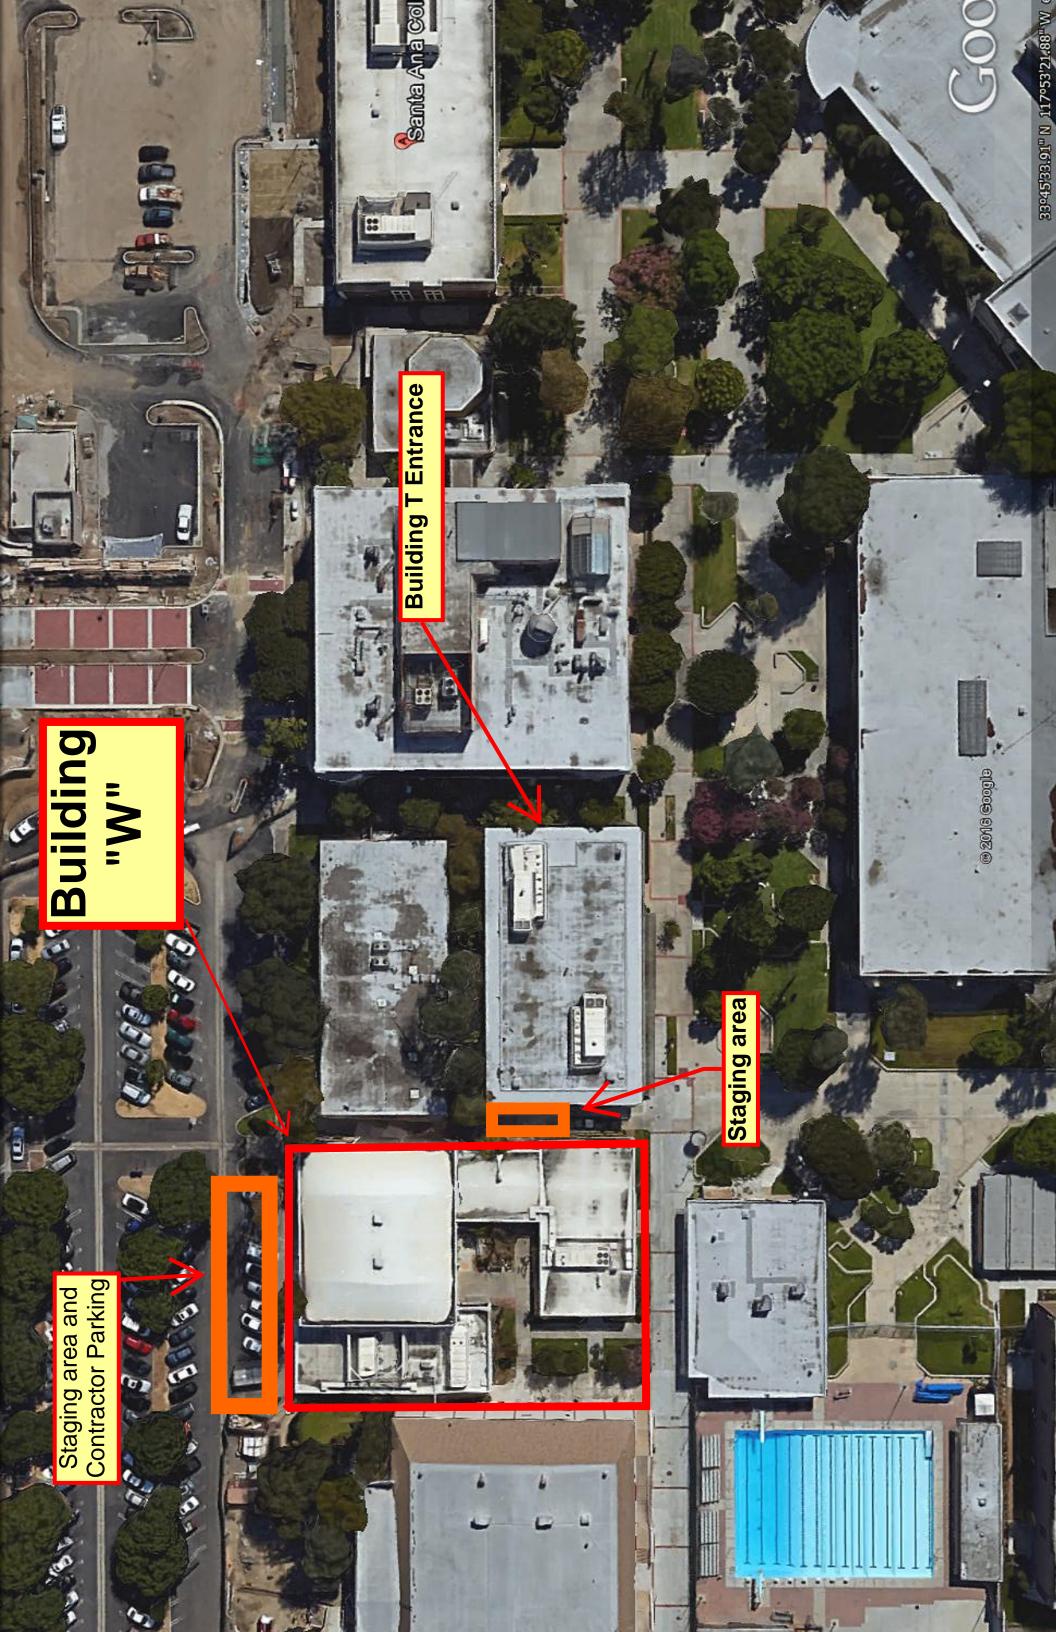

## **Activities:**

Removal and replacement of the existing roof system on Building W. The west entrance to Building T and the sidewalk between Buildings T & W may be briefly closed for 2-5 days. The east entrance to Building T will remain open at all times. Please note the contractor will be utilizing the parking area on the north side of Building W for material staging and parking (Please see site map attachment).

## **Attachment:**

Attachment: Site Map.